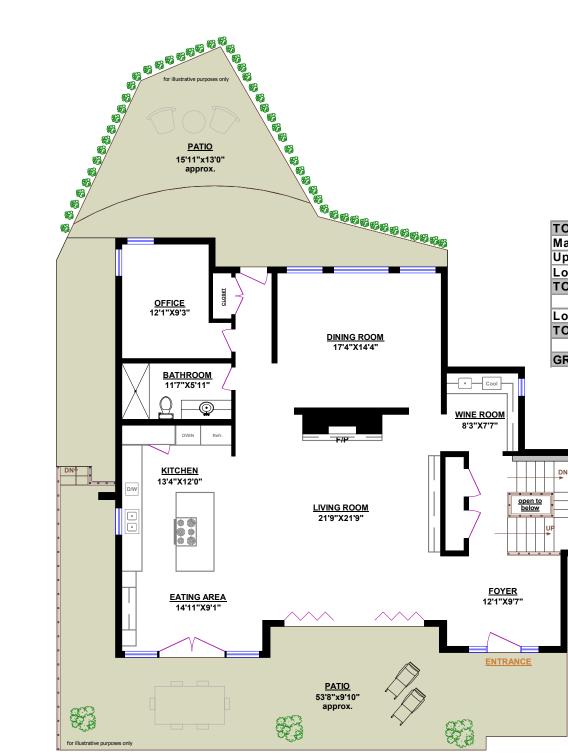

## 630 ALPINE CT, NORTH VANCOUVER

| TOTALS                    |              |
|---------------------------|--------------|
| Main Floor (finished):    | 1,792 sq.ft. |
| Upper Level (finished):   | 1,467 sq.ft. |
| Lower Level (finished):   | 1,423 sq.ft. |
| TOTAL FINISHED:           | 4,682 sq.ft. |
|                           |              |
| Lower Level (unfinished): | 92 sq.ft.    |
| TOTAL UNFINISHED:         | 92 sq.ft.    |
|                           |              |
| GRAND TOTAL:              | 4,774 sq.ft. |

| OTHER AREAS: |            |
|--------------|------------|
| Garage:      | 560 sq.ft. |
| Deck:        | 292 sq.ft. |

© Vancouver Realty Support Group Inc., (604) 761-7919 www.floorplansvancouver.com PREMIER PRODUCTS AND SERVICES

MAIN FLOOR